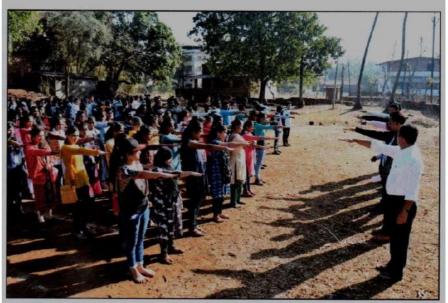

## Swachha Bharat Abhiyan स्वच्छ भारत अभियान

During last 5 year the college has arranged various programmes upon "Swachha Bharat Abhiyan". Under this programme students take oath of cleanliness, Clean College Ground, Clean Market Places of the town. In this programme 117 students were participated. The Patpanhale Grampanchayat facilitated the college and NSS programme officer for this work. Regarding Swachha Bharat Abhiyan Some snapshopshots, Images and News clipingsare attached herewith with local language "Marathi".