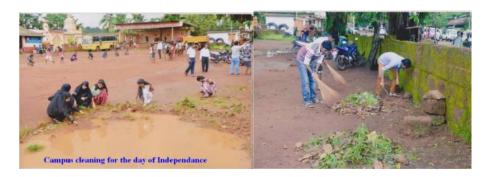

## Swachha Bharat Abhiyan स्वच्छ भारत अभियान

During last 5 year the college has arranged various programmes upon "Swachha Bharat Abhiyan". Under this programme students take oath of cleanliness, Clean College Ground, Clean Market Places of the town. In this programme 117 students were participated. The Patpanhale Grampanchayat facilitated the college and NSS programme officer for this work. Regarding Swachha Bharat Abhiyan Some snapshopshots, Images and News clipingsare attached herewith with local language "Marathi".