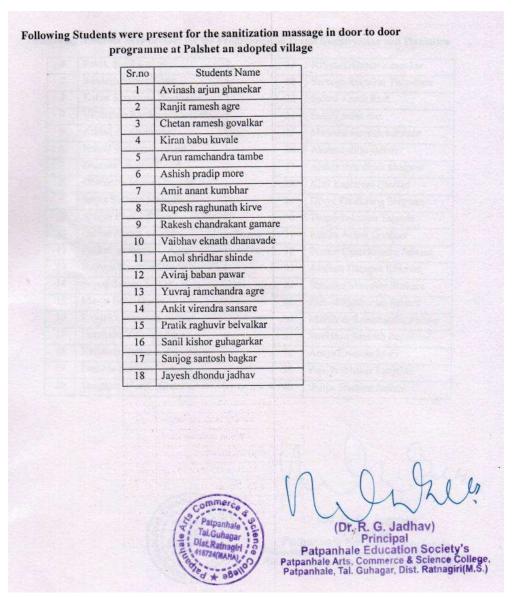

## Swachha Bharat Abhiyan स्वच्छ भारत अभियान

During last 5 year the college has arranged various programmes upon "Swachha Bharat Abhiyan". Under this programme students take oath of cleanliness, Clean College Ground, Clean Market Places of the town. In this programme 117 students were participated. The Patpanhale Grampanchayat facilitated the college and NSS programme officer for this work. Regarding Swachha Bharat Abhiyan Some snapshopshots, Images and News clipingsare attached herewith with local language "Marathi".