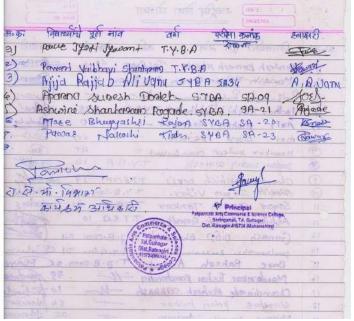

## Swachha Bharat Abhiyan स्वच्छ भारत अभियान

During last 5 year the college has arranged various programmes upon "Swachha Bharat Abhiyan". Under this programme students take oath of cleanliness, Clean College Ground, Clean Market Places of the town. In this programme 117 students were participated. The Patpanhale Grampanchayat facilitated the college and NSS programme officer for this work. Regarding Swachha Bharat Abhiyan Some snapshopshots, Images and News clipingsare attached herewith with local language "Marathi".